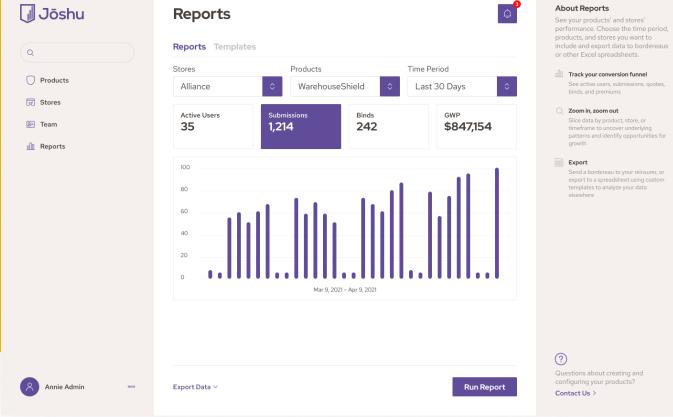

### 📒 Track your portfolio's performance

With Joshu's reports you can stop guessing, and really see how your product and distribution are doing. Track submissions, quotes, and hit ratios in real time. And get any slice of data you need by product, store, or timeframe.